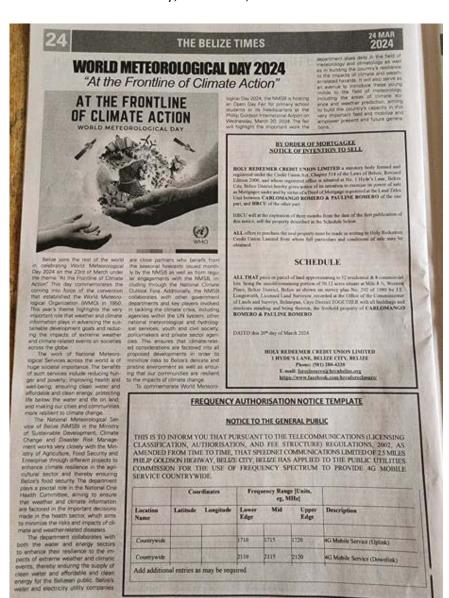

## FREQUENCY AUTHORISATION NOTICE TEMPLATE

## **NOTICE TO THE GENERAL PUBLIC**

THIS IS TO INFORM YOU THAT PURSUANT TO THE TELECOMMUNICATIONS (LICENSING CLASSIFICATION, AUTHORISATION, AND FEE STRUCTURE) REGULATIONS, 2002, AS AMENDED FROM TIME TO TIME, THAT SPEEDNET COMMUNICATIONS LIMITED OF 2.5 MILES PHILIP GOLDSON HIGHWAY, BELIZE CITY, BELIZE HAS APPLIED TO THE PUBLIC UTILITIES COMMISSION FOR THE USE OF FREQUENCY SPECTRUM TO PROVIDE 4G MOBILE SERVICE COUNTRYWIDE.

| Location<br>Name | Coordinates |           | Freq          | uency Ran<br>eg, l | ge [Units,<br>MHz] |                              |
|------------------|-------------|-----------|---------------|--------------------|--------------------|------------------------------|
|                  | Latitude    | Longitude | Lower<br>Edge | Mid                | Upper<br>Edge      | Description                  |
| Countrywide      |             |           | 1710          | 1715               | 1720               | 4G Mobile Service (Uplink)   |
| Countrywide      |             |           | 2110          | 2115               | 2120               | 4G Mobile Service (Downlink) |

Add additional entries as may be required